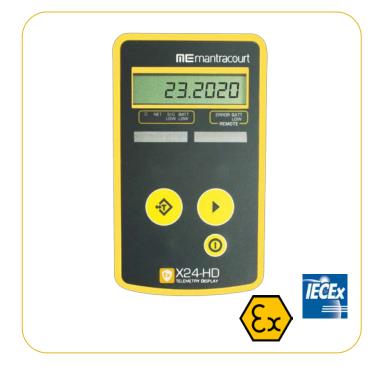

# Introduction

The X24-HD is a highly configurable ATEX / IECEx handheld display capable of working with X24 or T24 Transmitter modules. With a range of up to 800 m, this allows wireless remote viewing in the hazardous areas of various remote inputs such as strain gauge or voltage etc. using 2.4 GHz radio.

The X24-HD receives data from the remote transmitter module such as X24-ACMi-SA, captures this data and displays it. The handheld can operate by displaying data from any transmitter detected or you can define up to 24 specific transmitters to allow the operator to cycle through.

Grouping functions allows up to 8 group totals to be viewable. Each group or individual transmitter has user defined name, scaling, display format, zero functions and overload settings.

# **Product Features**

- Adaptable Use with single or multiple transmitters
- Long Range Transmission Wireless range of up to 800 m (<sup>1</sup>/<sub>2</sub> mile)
- Portable & Highly Configurable Audible warnings and feedback and backlight function
- Cross Compatible Operates with X24 and T24 transmitters
- Flexible Covers multiple usage scenarios
- Intrinsically Safe Electronics Approved for use in explosive atmospheres Zone 1, Zone 2

# 90 mm 152 mm

X24-HD ATEX / IECEx Handheld Telemetry Display

Manual Reference: 517-938