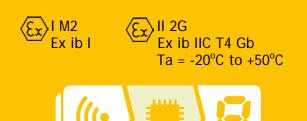

# **Product Features**

- Adaptable Use with single or multiple transmitters
- Long Range Transmission Wireless range of up to 800 m (<sup>1</sup>/<sub>2</sub> mile)
- Portable & Highly Configurable Audible warnings and feedback and backlight function
- Cross Compatible Operates with X24 and T24 transmitters
- Flexible Covers multiple usage scenarios
- Intrinsically Safe Electronics Approved for use in explosive atmospheres Zone 1, Zone 2